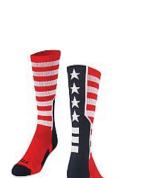

Twin City Flag Socks - Red/White/Blue \$12.00

Champion Reversible Pinnie - Red/White \$33.00

Holloway Ladies Electrify Short Sleeve V-Neck Shirt - Red Heather \$19.00

Gildan Cotton Open Bottom Sweatpant -Navy \$27.00